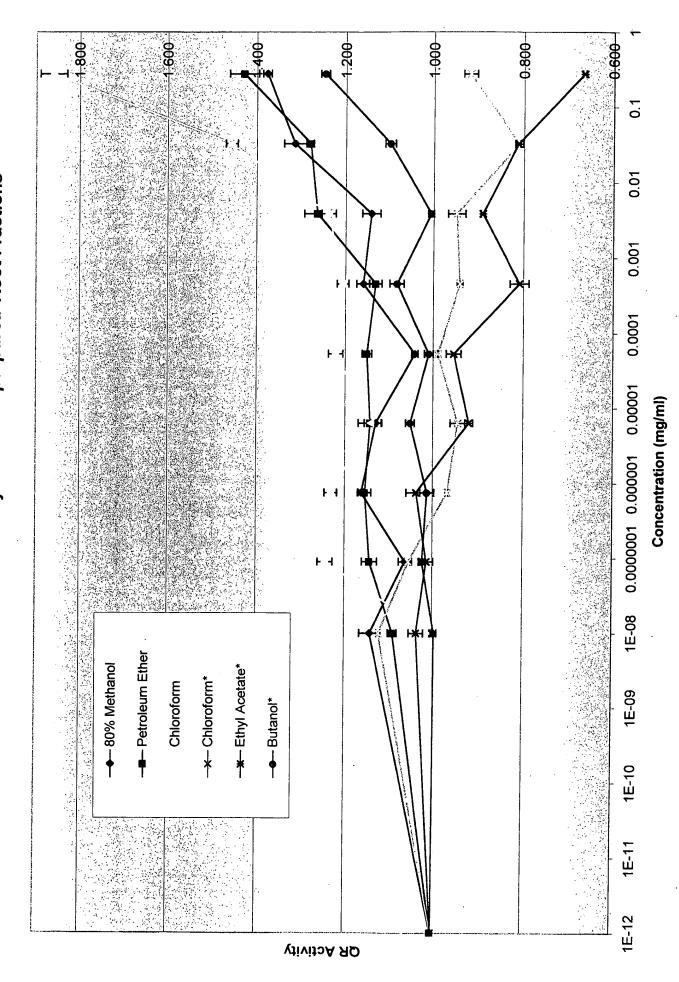

We have found that certain *Echinacea purpurea* extracts and some of its fractions induce the expression of Phase II enzyme. The extracts found to induce the expression of this enzyme are derived from both the aboveground organs and the roots.

On that basis, experimentation was further refined to determine the level of induction for *Echinacea purpurea* fractions extracted with solvents of different polarity. It was determined that for aboveground organs, it is the petroleum ether fraction that results in the greatest induction of phase II enzyme. For roots, it is the chloroform fraction that brings about maximum induction.

### **Extraction Protocol**

Induction of Quinone Reductase by Echinacea purpurea Aerial Fractions

\* The aqueous residue was acidified to pH 2.

Induction of Quinone Reductase by Echinacea purpurea Root Fractions